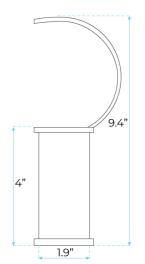

# 

OIL RUBBED BRONZE/MATTE BLACK WATERFALL BRASS COMMERCIAL TOUCHLESS AUTOMATIC MOTION SENSOR FAUCET SPECS