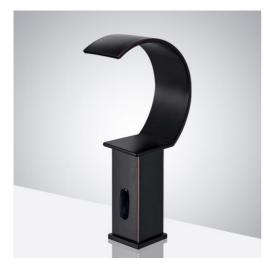

# 

OIL RUBBED BRONZE/MATTE BLACK WATERFALL BRASS COMMERCIAL TOUCHLESS AUTOMATIC MOTION SENSOR FAUCET SPECS